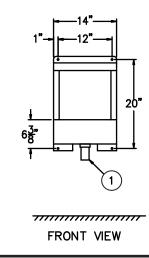

# **TECHNICAL DATA:**

**Wilderness-Campground urinal** is designed to be installed on a finished wall and serviced from the front side. Fixture is fabricated from 16 gage, type 304 stainless steel and is seamless welded construction. Exterior has a satin finish. Corners are coved to facilitate cleaning.

**Fixture** bottom is sloped to a waste outlet with a 1-1/2" OD tailpiece. Piping will connect waste outlet to an underground vault.

**Urinal** will meet ADA requirements when rim is mounted at 17" maximum above floor.

Regularly furnished items include tamper-resistant mounting screws.