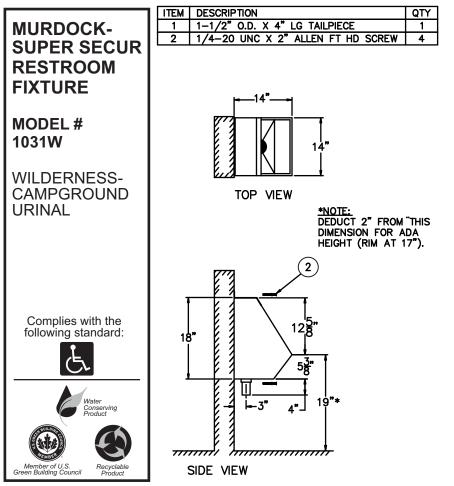

# **TECHNICAL DATA:**

**Wilderness-Campground urinal** is designed to be installed on a finished wall and serviced from the front side. Fixture is fabricated from 16 gage, type 304 stainless steel and is seamless welded construction. Exterior has a satin finish. Corners are coved to facilitate cleaning.

**Fixture** bottom is sloped to a waste outlet with a 1-1/2" OD tailpiece. Piping will connect waste outlet to an underground vault.

**Urinal** will meet ADA requirements when rim is mounted at 17" maximum above floor.

Regularly furnished items include tamper-resistant mounting screws.